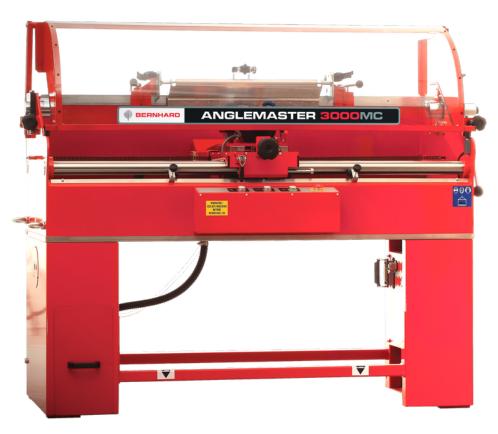

# **THE ANGLEMASTER 3000MC. COMPETITIVE PERFORMANCE.**

Unique auto-cue angle finder

Flood coolant system & debris separation system

Diamond dresser for stone

### Offers speed and accuracy at a price and specification to suit your requirements.

Bedknives can be sharpened to within one thousandth of an inch. Independent end-feed paralleling and a single point advance make this the easiest bedknife grinder to operate on the market.

#### **CONTROL AND ACCURACY**

- Simple to set up and use
- Accurate grinds to within 0.001"
- Can grind bedknives up to 40" long
- Automatic traverse
- Coolant dispersal and debris separation
- come as standard