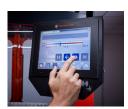

## **INTERFACE & OPERATION**

- New 10.5" touch-screen with an intuitive and responsive interface
- RFID technology allows recall of previous setups and different users and levels
- · Wireless handset for operator flexibility
- Direct reel drive with super-fast setup
- Laser technology ensures higher accuracy
- Selectable automated grind cycles plus configurable routines