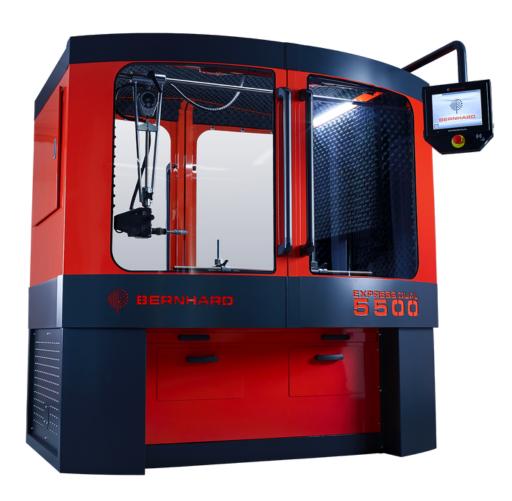

## THE EXPRESS DUAL 5500. ULTIMATE CONTROL AND ACCURACY.

**NEW 10.5" Touchscreen** 

**NEW Laser Technology** 

**NEW RFID Technology** 

**NEW Direct reel drive** 

The Express Dual 5500 is a truly connected reel sharpening solution featuring our unique laser reel surveying system, 10.5" touch screen, contactless RFID cards and direct reel drive.