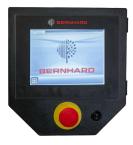

## THE EXPRESS DUAL 4300. ADVANCED AUTOMATION AND PRECISION.

7.5" touchscreen

**NEW** advanced controls

**Express lift table** 

## **SPEED AND EASE OF USE**

- Delivers a 15-minute turnaround, floor-to-floor
- $\bullet$  NEW reel drive auto-locking drive rod and drive adaptors
- NEW backlit LCD touch screen
- Table top design enables rapid loading of cutting units
- Bernhard patented lift table ergonomically designed for operator safety
- LED lighting for better visibility
- Scratch-resistant safety guard
- Built-in dust extraction.

## **CONTROL AND ACCURACY**

- Fully automated feed system with configurable grind cycles
- Touchscreen operator interface with automated grind programmes
- Improved graphic controls
- $\bullet$  'V' mounting brackets with improved positioning scales