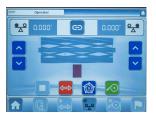

## **CONTROL AND ACCURACY**

- Fully automated feed system with configurable grind cycles
- Touchscreen operator interface with automated grind programmes
- Improved graphic controls
- $\bullet$  'V' mounting brackets with improved positioning scales