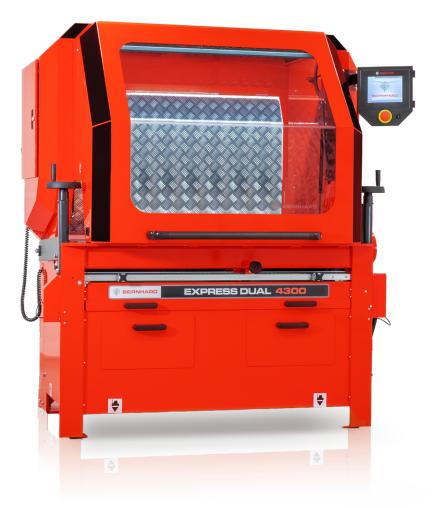

## THE EXPRESS DUAL 4300. ADVANCED AUTOMATION AND PRECISION.

7.5" touchscreen

**NEW** advanced controls

**Express lift table** 

## The Express Dual 4300 provides the speed, ease of use and automation.

With advanced automation, it delivers rapid, safe and accurate grinding.

## **SPEED AND EASE OF USE**

- Delivers a 15-minute turnaround, floor-to-floor
- $\bullet$  NEW reel drive auto-locking drive rod and drive adaptors
- NEW backlit LCD touch screen
- Table top design enables rapid loading of cutting units
- Bernhard patented lift table ergonomically designed for operator safety
- LED lighting for better visibility
- Scratch-resistant safety guard
- Built-in dust extraction.

## **CONTROL AND ACCURACY**

- Fully automated feed system with configurable grind cycles
- Touchscreen operator interface with automated grind programmes
- Improved graphic controls
- $\bullet$  'V' mounting brackets with improved positioning scales