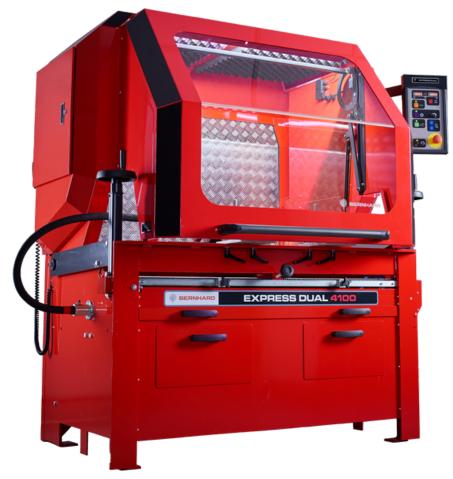

# **THE EXPRESS DUAL 4100.** ULTIMATE EASE OF USE AND SPEED.

Intuitive control panel

Powered clamp, reel cable drive and improved positioning scales

Scratch resistant panels

## The Express Dual 4100 is the world's most popular reel grinder. Features the renowned solid and reliable control system for fast and accurate set-up.

#### SPEED AND EASE OF USE

- Delivers a 15-minute turnaround, floor to floor
- Variable cylinder speed for consistent results
- New reel drive auto-locking drive rod and drive adaptors
- Table top design enables rapid and easy loading of cutting units
- Bernhard patented lift table ergonomically designed for operator safety
- New LED lighting for better visibility
- Scratch resistant viewing panel
- Robust soft-closing storage drawers

#### CONTROL AND ACCURACY

- Membrane Touch-control panel
- Intuitive in-feed balance display ensures a parallel grind
- Vee-mounting brackets with improved positioning scales