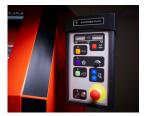

#### CONTROL AND ACCURACY

- Membrane Touch-control panel
- Intuitive in-feed balance display ensures a parallel grind
- Vee-mounting brackets with improved positioning scales