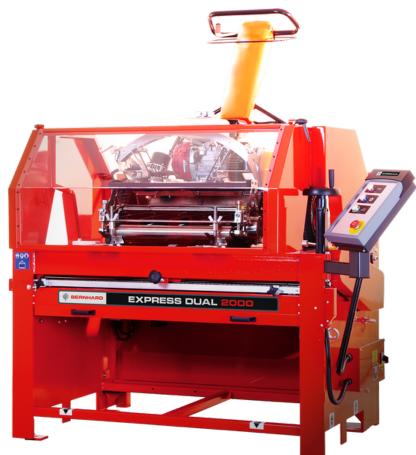

# **THE EXPRESS DUAL 2000.** FOR FAST TURNAROUND.

Simple control panel

Front roller 'V' brackets with new positioning scales

Lift table for easy loading

When the Express Dual 2000 is used in tandem with the Anglemaster 1000 bedknife grinder, these affordable machines provide a complete in-house facility for the grinding of reel mowers at high speed and at minimum cost.