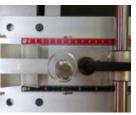

# **THE EXPRESS DUAL 2000.** FOR FAST TURNAROUND.

Simple control panel

Front roller 'V' brackets with new positioning scales

Lift table for easy loading

When the Express Dual 2000 is used in tandem with the Anglemaster 1000 bedknife grinder, these affordable machines provide a complete in-house facility for the grinding of reel mowers at high speed and at minimum cost.