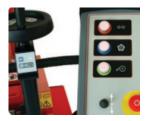

# **THE EXPRESS DUAL 2000.** FOR FAST TURNAROUND.

Simple control panel

Front roller 'V' brackets with new positioning scales

Lift table for easy loading

When the Express Dual 2000 is used in tandem with the Anglemaster 1000 bedknife grinder, these affordable machines provide a complete in-house facility for the grinding of reel mowers at high speed and at minimum cost.

#### CONTROL AND ACCURACY

- Rigid, torsionally robust chassis.
- Fast turnaround:

(Greens unit: from as little as 5 minutes Fairway unit: 15 minutes floor-to-floor).