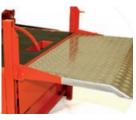

# **THE EXPRESS DUAL 2000.** FOR FAST TURNAROUND.

Simple control panel

Front roller 'V' brackets with new positioning scales

Lift table for easy loading

When the Express Dual 2000 is used in tandem with the Anglemaster 1000 bedknife grinder, these affordable machines provide a complete in-house facility for the grinding of reel mowers at high speed and at minimum cost.

#### **USER FRIENDLY**

- Automatic traverse.
- Super safe, self-aligning, torqued controls.
- Options: Express Relief; Express Lift Table