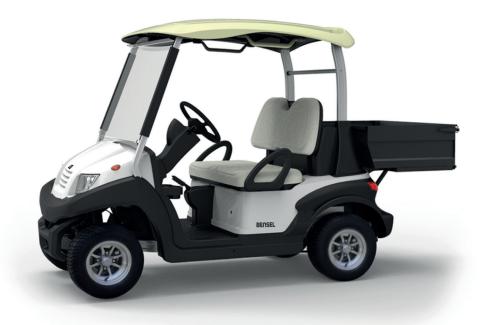

# **MODEL BSN2C**

### **PERFORMANCE**

Passenger capacity 2
Maximum distance on flat road at 20 km/h >80
Max speed (km/h) adjustable 40
Minimum turning radius (m) 3
Max. climbing ability 20%

#### **DIMENSIONS**

Overall dimensions (mm) 2866 x 1180 x 1800
Cargo box dimensions (mm) 690 x 1100 x 300
Maximum cargo loading weight (kg) 370

Maximum cargo loading weight (kg) 370 Net weight including batteries (kg) 380

### **EXTRA SPECS**

Frame Aluminium alloy beam

Steering system Single-stage rack and pinion steering system

Brake system Mechanical brake

Suspension system Front independent and rear leaf spring

Wheels 10 inch rim & 205/50-10 4PR tyre