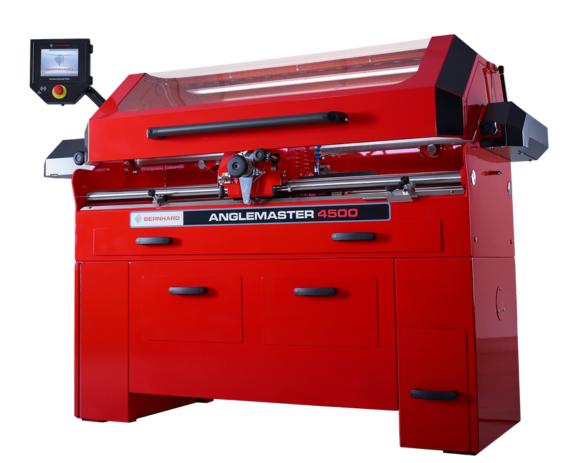

# **THE ANGLEMASTER 4500.** ULTIMATE CONTROL AND ACCURACY.

NEW 7.5" Touchscreen

**NEW** Grind motor

**NEW RFID Technology** 

The Anglemaster 4500 is a truly connected bedknife sharpening system. Provides a fully customisable platform for your bedknife sharpening needs - giving you flexibility on how, what and the way you sharpen.

#### UNRIVALLED CONTROLS

- New responsive 7.5" touch screen menu providing grinding selection for precision, consistency with options of grinding methods
- RFID technology allows recall of previous setups and different users and levels
- Wireless handset providing intuitive commands for quicker setup
- Automatic in-feed

#### SPEED AND EFFICIENCY

- New main grind motor offers variable speed, allows you to match the right stone for the right blade
- Direct drive Fast and precise mounting bar rotation accurate to  $0.5^\circ$
- Redesigned blade mounting bar
- with tri-magnet design for quick and
- consistent setup
- Variable speed auto-traverse system with smooth direction change
- Totally enclosed cabinet with scratch resistant safety guards

#### **USER FRIENDLY**

- LED lighting for bright and clear visibility
- Scratch resistant viewing panel
- Remote service module for
- support and customer care
- Robust soft-closing storage drawers