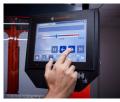

#### UNRIVALLED CONTROLS

- New responsive 7.5" touch screen menu providing grinding selection for precision, consistency with options of grinding methods
- RFID technology allows recall of previous setups and different users and levels
- Wireless handset providing intuitive commands for quicker setup
- Automatic in-feed