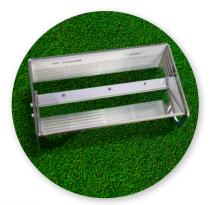

## Prism Gauge

The Prism Gauge helps you to put some science into your cutting practices and monitor your height of cut.

- Determine actual height of cut
- Guarantee consistency in cutting units
- Robust, quality design
- Easy to read scale