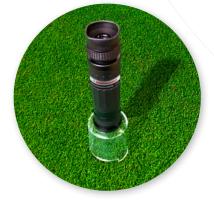

## Macroscope

The Macroscope allows you to take a closer look – inspect the quality of cut for yourself and see what your mowers are doing do the turf.

- Lightweight and easy to use
- Get a detailed look at turf health
- Identify diseases, nutrient issues and other physiological conditions
- Observe what is really going on with turf at 25X actual size