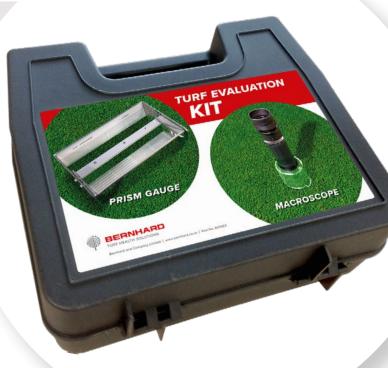

## TURF EVALUATION

The Turf Evaluation Kit includes a Macroscope and Prism Gauge packaged together in a hardwearing and waterproof protective case, allowing you to safely and conveniently store and transport them.