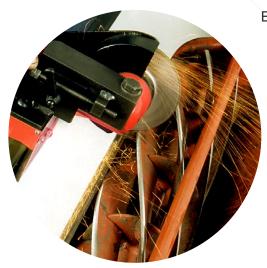

## Restores relief to your reels in minutes...

If you don't have an Express Dual and Anglemaster...

Then you need this handy tool

Before the relief on your reel is completely lost, you can restore it in minutes with this handy machine. Portable and fast, it saves putting your unit onto a grinder.

The Rapid Relief uses proven Rapid Facer technology to combine speed and economy.

## **RAPID RELIEF - Restores relief to reels in minutes**

- · Powerful magnets hold unit firmly to the mower
- Driven by standard shop air
- Optional Rapid Facer head attachment restores the front face of your bedknives