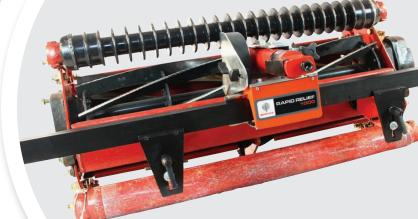

## RAPID RELIEF 1000

## Restores relief to your reels in minutes...

If you don't have an Express Dual and Anglemaster...

Then you need this handy tool

Before the relief on your reel is completely lost, you can restore it in minutes with this handy machine. Portable and fast, it saves putting your unit onto a grinder.

The Rapid Relief uses proven Rapid Facer technology to combine speed and economy.

## **RAPID RELIEF - Restores relief to reels in minutes**

- · Powerful magnets hold unit firmly to the mower
- Driven by standard shop air
- Optional Rapid Facer head attachment restores the front face of your bedknives