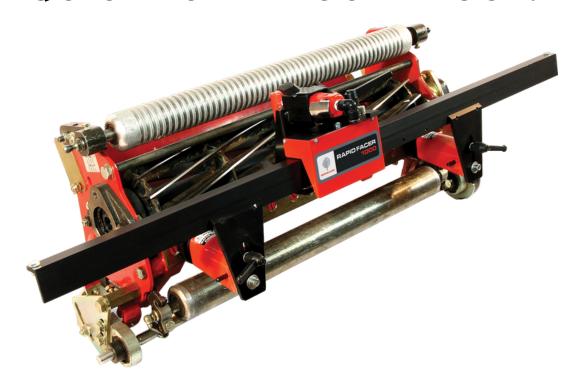

## THE RAPID FACER 1000. THE QUICK TURNAROUND TOOL.

Its unique bar aligns an accurate face on the bedknife in just 90 seconds.

This is the sharpening tool that gets your mowers out of the shop and cutting the grass.

Savvy turf managers know how important a bedknife can be in getting a precise cut out of a mower. The Rapid Facer is the answer. It puts a perfect edge on the front face of your bedknife in just one and half minutes. With speed, convenience and accuracy you can re-sharpen weekly or even daily, as needed.

## **RAPID FACER - Bedknife front face sharpener**

- Quick turnaround mowers aren't stuck in the shop
- Greens play faster grass gets cut at consistent height
- Cleaner cut equals healthier grass
- Reduces mower wear less drag
- Prolongs life of the bedknife